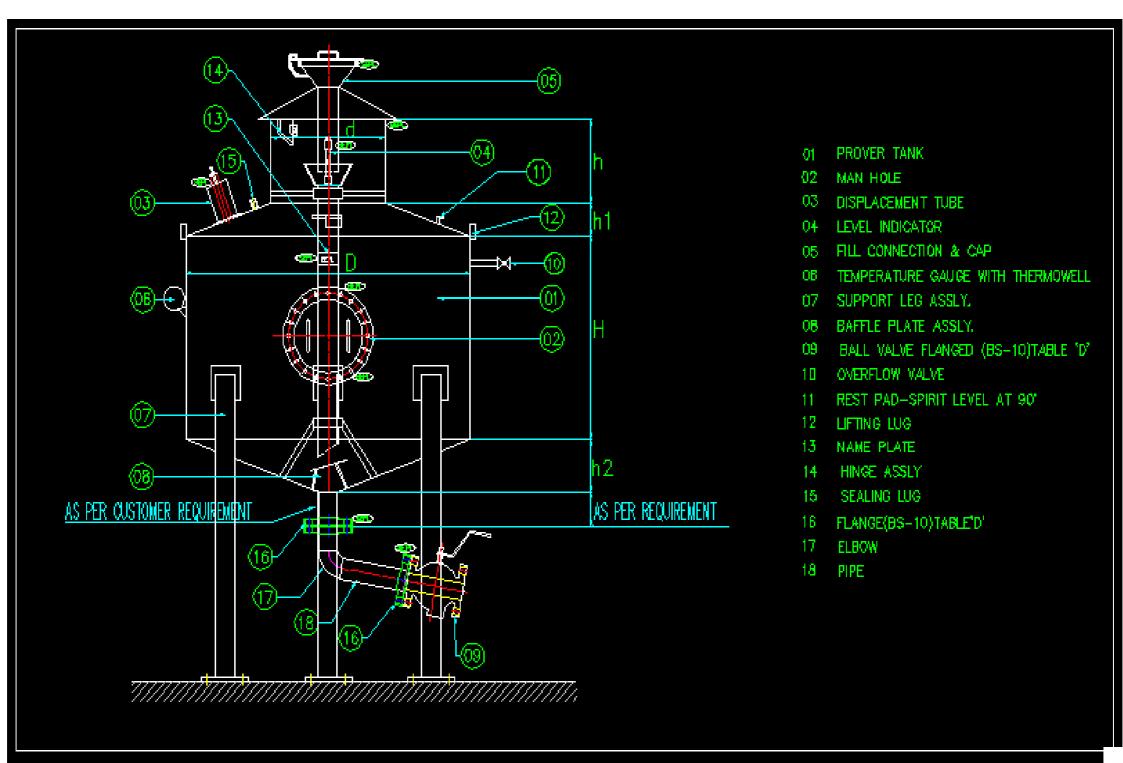

### **Technical Drawing**

#### **Technical Data**

|                      |           |          | CAPACITY (L) | D    | Н    | d    | h   | h1  | h2  |
|----------------------|-----------|----------|--------------|------|------|------|-----|-----|-----|
|                      |           | ì        | 50           | 440  | 273  | 100  | 400 | 62  | 62  |
|                      |           |          | 100          | 540  | 368  | 125  | 400 | 76  | 80  |
|                      |           |          | 200          | 680  | 464  | 200  | 400 | 88  | 105 |
| CAPACITY             | MINIMUM 1 | HICKNESS | 500          | 920  | 637  | 300  | 400 | 113 | 149 |
|                      | MS        | SS       | 1000         | 1160 | 801  | 400  | 400 | 138 | 193 |
| UP TO 500 LITRES     | 3 MM      | 1.8 MM   | 1500         | 1330 | 915  | 500  | 400 | 151 | 222 |
| 1000 AND 1500 LITERS | 4 MM      | 2.5 MM   | 2000         | 1480 | 979  | 600  | 400 | 160 | 250 |
| 2000 AND 5000 LITERS | 6 MM      | 4 MM     | 5000         | 2020 | 1311 | 1000 | 400 | 186 | 350 |
|                      |           |          |              |      |      |      |     |     |     |
|                      |           |          |              |      |      |      |     |     |     |