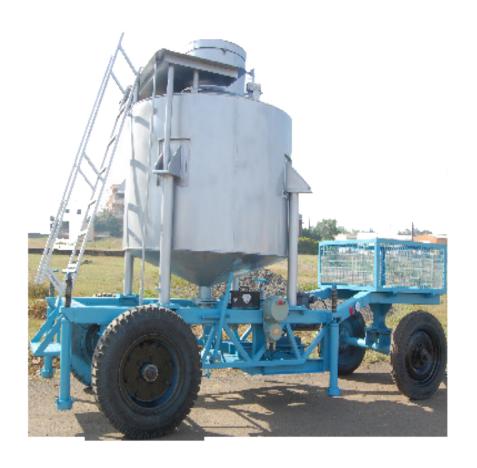

Type of Prover Tanks:

- 1. T1 Fixed Prover Tanks
- 2. T2 Mobile Prover Tanks

We offer stationary as well as mobile prover tanks for use in checking commercial bulk measures, Vehicle tanks, Bulk meters etc. These are all made with the same accuracy and quality as the smaller test measures. These provers are easy to use, reliable and low cost way to measure the output accuracy of liquid metering equipments.

For companies it is necessary to concern fairness and accuracy when liquid are sold, so after necessary time frame it is required to calibrate measuring devices. Hence this prover tanks are portable in nature and prove the accuracy of measuring devices on site.