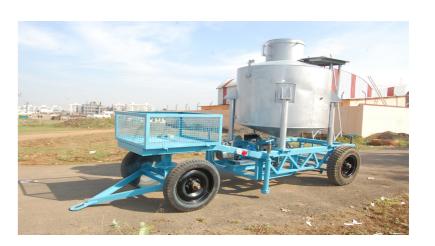

Type of Prover Tanks:

- 1. T1 Fixed Prover Tanks
- 2. T2 Mobile Prover Tanks

We offer stationary as well as mobile prover tanks for use in checking commercial bulk measures, Vehicle tanks, Bulk meters etc. These are all made with the same accuracy and quality as the smaller test measures. These provers are easy to use, reliable and low cost way to measure the output accuracy of liquid metering equipments.

For companies it is necessary to concern fairness and accuracy when liquid are sold, so after necessary time frame it is required to calibrate measuring devices. Hence this prover tanks are portable in nature and prove the accuracy of measuring devices on site.